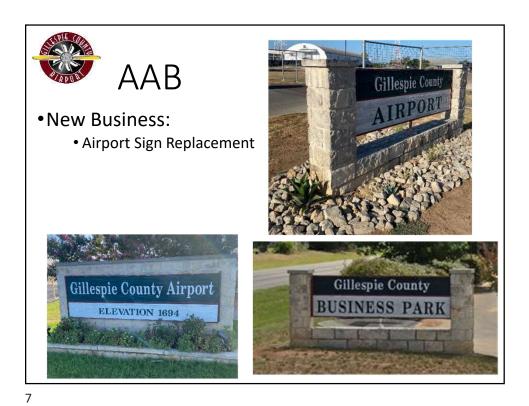

## **NEW BUSINESS**

- New Airport signs. The airport manager re-presented the airport sign replacement proposal, due to the quote doubling in price. The 2 double sided signs cost \$1650, and the single sided sign cost \$1100 for a total of \$4400. This is a RAMP project. The board unanimously recommended approval.
- Quote to run electricity to the front gate for lights, etc. Running electricity to the front gate has been the #1 project for the AAB for the last 2 years. With that said, the airport manager reviewed the latest quote from Itz Electric. The quote has almost tripled in cost over the last 3 years, and it is now over the threshold forcing us to get multiple quotes. Due to the increase in cost, the airport manager wanted to poll the AAB members to see if they still supported the project. The board unanimously recommended support to continue with the project. The Manager will seek out multiple quotes and re-present the proposal at the next board meeting.
- The Airport Rates and Fees Document. The Manager reviewed the updated Airport Rates and Fees Document. This document will list all the current fees at the airport. The plan is to have the Manager update all the fees and rates following the release of the Aug CPI (usually mid Sept) every year. Once updated, the Manager will present the new document to the AAB and Comm Court for approval. In addition to reviewing the document, the board discussed update policies. The board unanimously recommended approval. The Manager will present the document to Comm Court for their approval.