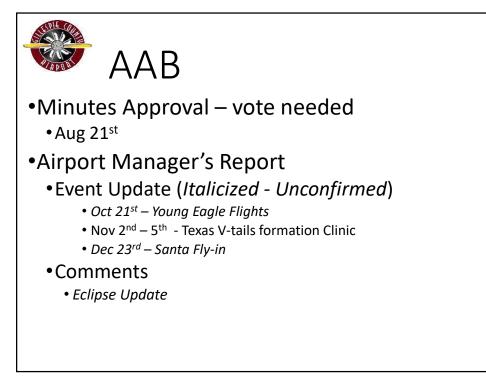

### **APPROVAL OF MINUTES**

Minutes of the regular Aug 21, 2023 meeting were approved.

### AIRPORT MANAGER'S REPORT

- Upcoming Events/Court Actions The Manager reviewed the upcoming events for the airport and the recent commissioners court actions.
  - o Event Update -
    - Oct 21<sup>st</sup> Young Eagles Flight
    - Nov 2-5 Texas V-tails formation clinic
    - Dec 23<sup>rd</sup> Santa's Fly-in
  - Court Actions On Aug 28<sup>th</sup>, the Court approved the AWOS maintenance contract; the Airport Emergency Plan; and approved the Rhett Hawk sublease request (Flores).
- T-hangars occupancy update. The Manager stated that the County T-hangers are 100% full...waiting list is at 30
  - New tenant in B10 (Oct 1<sup>st</sup>) ... Ali Mutlu
- Airport Status the Manager reviewed the current status of the airport.