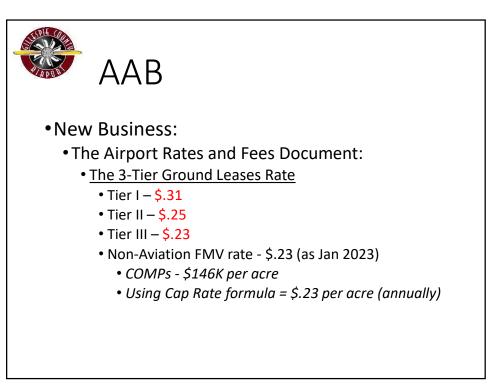

| ane Lighting    |
| nont gate                                                            | Labor and material to install 1-1 1/4 pvc conduit to sign location and instal<br>LED flood lights. Also install a receptacle at plane location for future light<br>Also provide a 200 amp panel at new CTEC pedestal location.<br>Does not include CTEC costs. |                 |
|                                                                      |                                                                                                                                                                                                                                                                |                 |















| A DUBY                                                                                                                   |                          | FE                       | BC                               | ) F                        | U                          | el                                | S                          | ale                        | es                        |         |         |                |                    |  |
|--------------------------------------------------------------------------------------------------------------------------|--------------------------|--------------------------|----------------------------------|----------------------------|----------------------------|-----------------------------------|------------------------