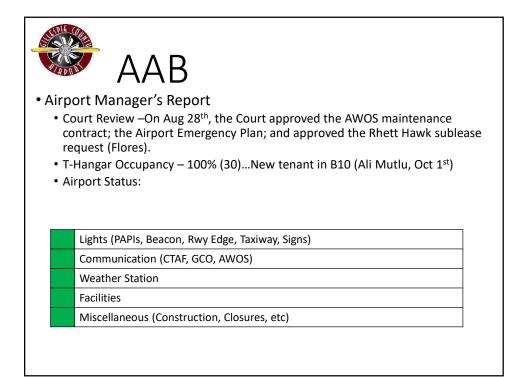

### AIRPORT MANAGER'S REPORT

- Upcoming Events/Court Actions The Manager reviewed the upcoming events for the airport and the recent commissioners court actions.
  - o Event Update -
    - Oct 21<sup>st</sup> Young Eagles Flight
    - Nov 2-5 Texas V-tails formation clinic
    - Dec 23<sup>rd</sup> Santa's Fly-in
  - Court Actions On Aug 28<sup>th</sup>, the Court approved the AWOS maintenance contract; the Airport Emergency Plan; and approved the Rhett Hawk sublease request (Flores).
- T-hangars occupancy update. The Manager stated that the County T-hangers are 100% full...waiting list is at 30
  - New tenant in B10 (Oct 1<sup>st</sup>) ... Ali Mutlu
- Airport Status the Manager reviewed the current status of the airport.

Lights (PAPIs, Beacon, Rwy Edge, Taxiway, Signs)

Communication (CTAF, GCO, AWOS)

Weather Station

Facilities

- Airport Development Update:
  - Active Private Projects

| # | Developer                         | LOI<br>Date<br>Rcv'd | Status | Comments |
|---|-----------------------------------|----------------------|--------|----------|
| 1 | FBO Expansion                     | 02/02/22             | IV     |          |
| 2 | Darren Flores<br>(Private Hangar) | 02/18/22             | IV     |          |