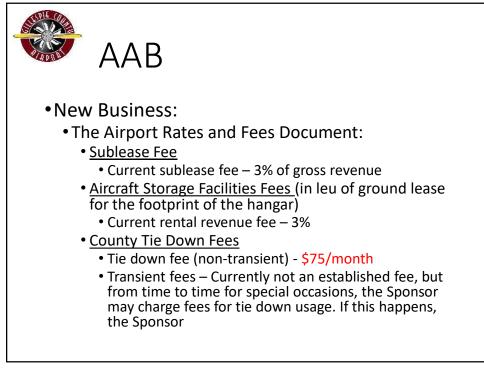

## **NEW BUSINESS**

- New Airport signs. The airport manager re-presented the airport sign replacement proposal, due to the quote doubling in price. The 2 double sided signs cost \$1650, and the single sided sign cost \$1100 for a total of \$4400. This is a RAMP project. The board unanimously recommended approval.
- Quote to run electricity to the front gate for lights, etc. Running electricity to the front gate has been the #1 project for the AAB for the last 2 years. With that said, the airport manager reviewed the latest quote from Itz Electric. The quote has almost tripled in cost over the last 3 years, and it is now over the threshold forcing us to get multiple quotes. Due to the increase in cost, the airport manager wanted to poll the AAB members to see if they still supported the project. The board unanimously recommended support to continue with the project. The Manager will seek out multiple quotes and re-present the proposal at the next board meeting.
- The Airport Rates and Fees Document. The Manager reviewed the updated Airport Rates and Fees Document. This document will list all the current fees at the airport. The plan is to have the Manager update all the fees and rates following the release of the Aug CPI (usually mid Sept) every year. Once updated, the Manager will present the new document to the AAB and Comm Court for approval. In addition to reviewing the document, the board discussed update policies. The board unanimously recommended approval. The Manager will present the document to Comm Court for their approval.