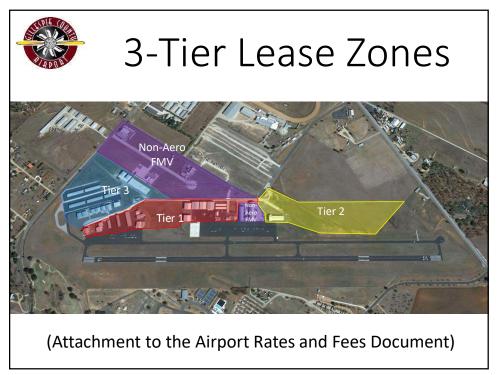

## **NEW BUSINESS**

- New Airport signs. The airport manager re-presented the airport sign replacement proposal, due to the quote doubling in price. The 2 double sided signs cost \$1650, and the single sided sign cost \$1100 for a total of \$4400. This is a RAMP project. The board unanimously recommended approval.
- Quote to run electricity to the front gate for lights, etc. Running electricity to the front gate has been the #1 project for the AAB for the last 2 years. With that said, the airport manager reviewed the latest quote from Itz Electric. The quote has almost tripled in cost over the last 3 years, and it is now over the threshold forcing us to get multiple quotes. Due to the increase in cost, the airport manager wanted to poll the AAB members to see if they still supported the project. The board unanimously recommended support to continue with the project. The Manager will seek out multiple quotes and re-present the proposal at the next board meeting.
- The Airport Rates and Fees Document. The Manager reviewed the updated Airport Rates and Fees Document. This document will list all the current fees at the airport. The plan is to have the Manager update all the fees and rates following the release of the Aug CPI (usually mid Sept) every year. Once updated, the Manager will present the new document to the AAB and Comm Court for approval. In addition to reviewing the document, the board discussed update policies. The board unanimously recommended approval. The Manager will present the document to Comm Court for their approval.