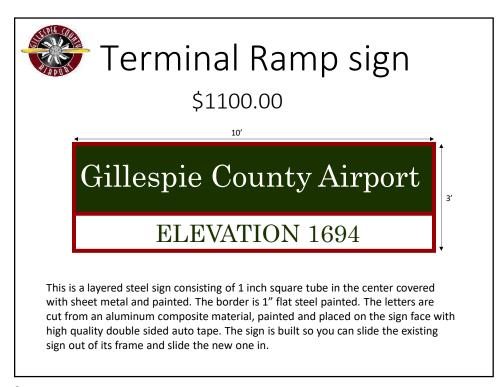

## **NEW BUSINESS**

- New Airport signs. The airport manager re-presented the airport sign replacement proposal, due to the quote doubling in price. The 2 double sided signs cost \$1650, and the single sided sign cost \$1100 for a total of \$4400. This is a RAMP project. The board unanimously recommended approval.
- Quote to run electricity to the front gate for lights, etc. Running electricity to the front gate has been the #1 project for the AAB for the last 2 years. With that said, the airport manager reviewed the latest quote from Itz Electric. The quote has almost tripled in cost over the last 3 years, and it is now over the threshold forcing us to get multiple quotes. Due to the increase in cost, the airport manager wanted to poll the AAB members to see if they still supported the project. The board unanimously recommended support to continue with the project. The Manager will seek out multiple quotes and re-present the proposal at the next board meeting.
- The Airport Rates and Fees Document. The Manager reviewed the updated Airport Rates and Fees Document. This document will list all the current fees at the airport. The plan is to have the Manager update all the fees and rates following the release of the Aug CPI (usually mid Sept) every year. Once updated, the Manager will present the new document to the AAB and Comm Court for approval. In addition to reviewing the document, the board discussed update policies. The board unanimously recommended approval. The Manager will present the document to Comm Court for their approval.