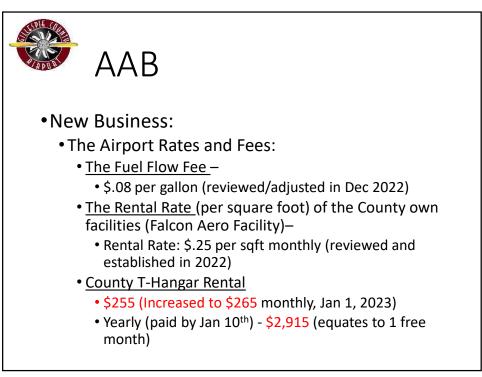

## **NEW BUSINESS**

- New Airport signs. The airport manager re-presented the airport sign replacement proposal, due to the quote doubling in price. The 2 double sided signs cost \$1650, and the single sided sign cost \$1100 for a total of \$4400. This is a RAMP project. The board unanimously recommended approval.
- Quote to run electricity to the front gate for lights, etc. Running electricity to the front gate has been the #1 project for the AAB for the last 2 years. With that said, the airport manager reviewed the latest quote from Itz Electric. The quote has almost tripled in cost over the last 3 years, and it is now over the threshold forcing us to get multiple quotes. Due to the increase in cost, the airport manager wanted to poll the AAB members to see if they still supported the project. The board unanimously recommended support to continue with the project. The Manager will seek out multiple quotes and re-present the proposal at the next board meeting.
- The Airport Rates and Fees Document. The Manager reviewed the updated Airport Rates and Fees Document. This document will list all the current fees at the airport. The plan is to have the Manager update all the fees and rates following the release of the Aug CPI (usually mid Sept) every year. Once updated, the Manager will present the new document to the AAB and Comm Court for approval. In addition to reviewing the document, the board discussed update policies. The board unanimously recommended approval. The Manager will present the document to Comm Court for their approval.