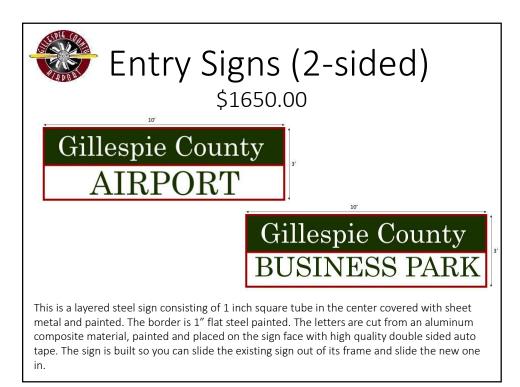

## **NEW BUSINESS**

- New Airport signs. The airport manager re-presented the airport sign replacement proposal, due to the quote doubling in price. The 2 double sided signs cost \$1650, and the single sided sign cost \$1100 for a total of \$4400. This is a RAMP project. The board unanimously recommended approval.
- Quote to run electricity to the front gate for lights, etc. Running electricity to the front gate has been the #1 project for the AAB for the last 2 years. With that said, the airport manager reviewed the latest quote from Itz Electric. The quote has almost tripled in cost over the last 3 years, and it is now over the threshold forcing us to get multiple quotes. Due to the increase in cost, the airport manager wanted to poll the AAB members to see if they still supported the project. The board unanimously recommended support to continue with the project. The Manager will seek out multiple quotes and re-present the proposal at the next board meeting.
- The Airport Rates and Fees Document. The Manager reviewed the updated Airport Rates and Fees Document. This document will list all the current fees at the airport. The plan is to have the Manager update all the fees and rates following the release of the Aug CPI (usually mid Sept) every year. Once updated, the Manager will present the new document to the AAB and Comm Court for approval. In addition to reviewing the document, the board discussed update policies. The board unanimously recommended approval. The Manager will present the document to Comm Court for their approval.