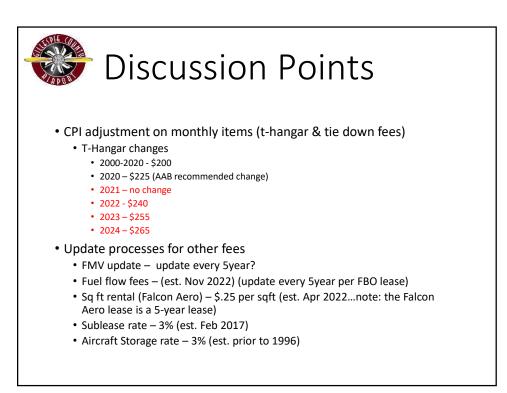

## **NEW BUSINESS**

- New Airport signs. The airport manager re-presented the airport sign replacement proposal, due to the quote doubling in price. The 2 double sided signs cost \$1650, and the single sided sign cost \$1100 for a total of \$4400. This is a RAMP project. The board unanimously recommended approval.
- Quote to run electricity to the front gate for lights, etc. Running electricity to the front gate has been the #1 project for the AAB for the last 2 years. With that said, the airport manager reviewed the latest quote from Itz Electric. The quote has almost tripled in cost over the last 3 years, and it is now over the threshold forcing us to get multiple quotes. Due to the increase in cost, the airport manager wanted to poll the AAB members to see if they still supported the project. The board unanimously recommended support to continue with the project. The Manager will seek out multiple quotes and re-present the proposal at the next board meeting.
- The Airport Rates and Fees Document. The Manager reviewed the updated Airport Rates and Fees Document. This document will list all the current fees at the airport. The plan is to have the Manager update all the fees and rates following the release of the Aug CPI (usually mid Sept) every year. Once updated, the Manager will present the new document to the AAB and Comm Court for approval. In addition to reviewing the document, the board discussed update policies. The board unanimously recommended approval. The Manager will present the document to Comm Court for their approval.